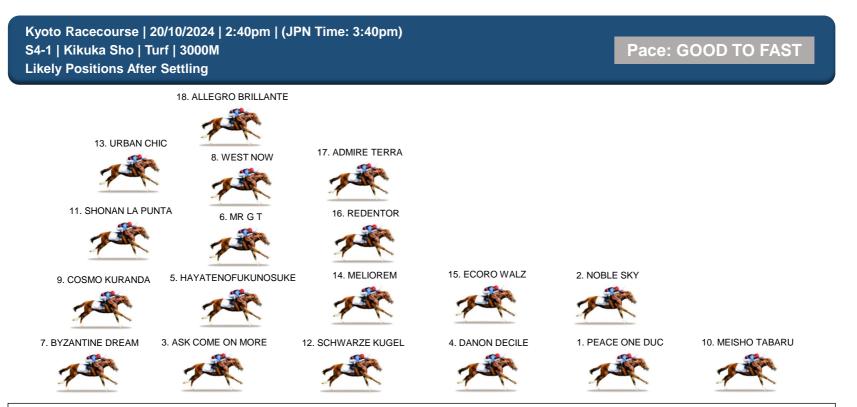

MEISHO TABARU will go forward and take the early lead easily. PEACE ONE DUC and NOBLE SKY will follow the leader from their good draws. DANON DECILE should have a good run on the rail. COSMO KURANDA and URBAN CHIC will be at the rear.