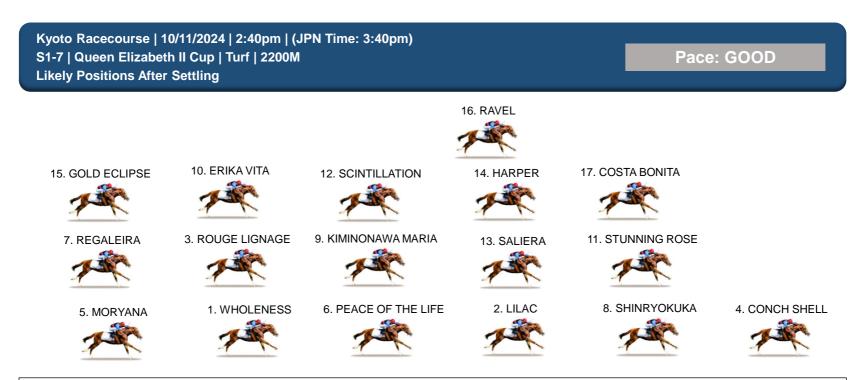

CONCH SHELL likes to lead and should have no problems leading this field. SHINRYOKUKA, STUNNING ROSE and COSTA BONITA also have early speed and should sit behind the leader. SCINTILLATION and WHOLENESS should be in midfield, while MORYANA and REGALEIRA should be at the rear.