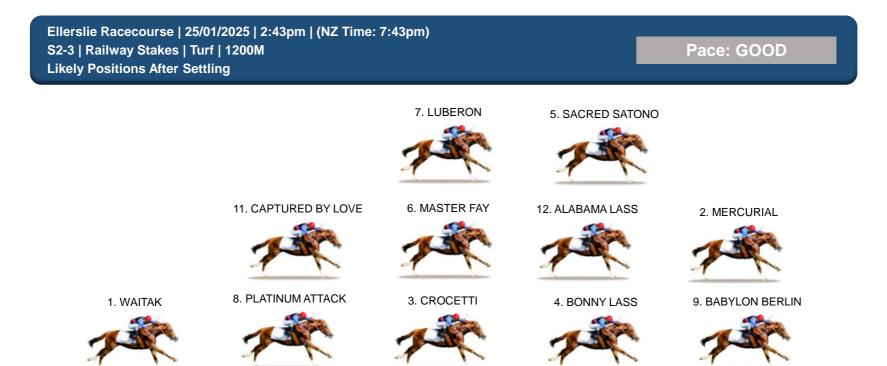

BABYLON BERLIN and MERCURIAL have drawn the inside and they should go forward and take up the running. BONNY LASS also has speed and will not be far away. SACRED SATONO may have a tough run from his awkward draw. CAPTURED BY LOVE and WAITAK will be at the rear of the field.