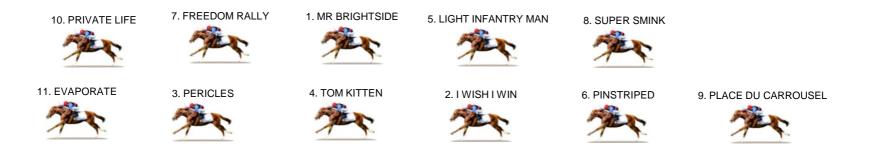

Caulfield Racecourse | 22/02/2025 | 12:40pm | (AUS Time: 3:40pm) S1-2 | Futurity Stakes | Turf | 1400M Likely Positions After Settling

Pace: GOOD

With the lack of speed in this race, EVAPORATE and PRIVATE LIFE can come across from their wide draws and take up the running. MR BRIGHTSIDE has drawn the outside and he should try to slot in midfield. I WISH I WIN from a low draw should have a good run along the rail.