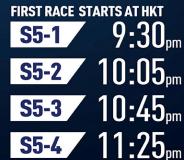

# Post Time

| нк     | Time     | HK<br>Race No. | GB Time        | GB<br>Race No.                              | Race Name                  |
|--------|----------|----------------|----------------|---------------------------------------------|----------------------------|
| 22 Jun | 9:30 PM  | S5-1           | 22 Jun 2:30 PM | R1                                          | Chesham Stakes (Listed)    |
|        | 10:05 PM | S5-2           | 3:05 PM        | R2                                          | Hardwicke Stakes (Group 2) |
|        | 10:45 PM | S5-3           | 3:45 PM        | R3 Queen Elizabeth II Jubilee Stakes (Group |                            |
|        | 11:25 PM | S5-4           | 4:25 PM        | R4                                          | Jersey Stakes (Group 3)    |
| 23 Jun | 0:05 AM  | S5-5           | 5:05 PM        | R5                                          | Wokingham Stakes           |
|        | 0:40 AM  | S5-6           | 5:40 PM        | R6                                          | Golden Gates Stakes        |
|        | 1:15 AM  | S5-7           | 6:15 PM        | R7                                          | Queen Alexandra Stakes     |