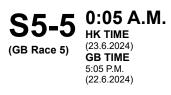

# Post Time

| нк     | Time     | HK<br>Race No. | GB Time        | GB<br>Race No.                              | Race Name                  |
|--------|----------|----------------|----------------|---------------------------------------------|----------------------------|
| 22 Jun | 9:30 PM  | S5-1           | 22 Jun 2:30 PM | R1                                          | Chesham Stakes (Listed)    |
|        | 10:05 PM | S5-2           | 3:05 PM        | R2                                          | Hardwicke Stakes (Group 2) |
|        | 10:45 PM | S5-3           | 3:45 PM        | R3 Queen Elizabeth II Jubilee Stakes (Group |                            |
|        | 11:25 PM | S5-4           | 4:25 PM        | R4                                          | Jersey Stakes (Group 3)    |
| 23 Jun | 0:05 AM  | S5-5           | 5:05 PM        | R5                                          | Wokingham Stakes           |
|        | 0:40 AM  | S5-6           | 5:40 PM        | R6                                          | Golden Gates Stakes        |
|        | 1:15 AM  | S5-7           | 6:15 PM        | R7                                          | Queen Alexandra Stakes     |