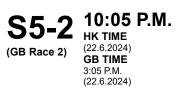

# Post Time

| нк     | Time     | HK<br>Race No. | GB Time        | GB<br>Race No.                              | Race Name                  |
|--------|----------|----------------|----------------|---------------------------------------------|----------------------------|
| 22 Jun | 9:30 PM  | S5-1           | 22 Jun 2:30 PM | R1                                          | Chesham Stakes (Listed)    |
|        | 10:05 PM | S5-2           | 3:05 PM        | R2                                          | Hardwicke Stakes (Group 2) |
|        | 10:45 PM | S5-3           | 3:45 PM        | R3 Queen Elizabeth II Jubilee Stakes (Group |                            |
|        | 11:25 PM | S5-4           | 4:25 PM        | R4                                          | Jersey Stakes (Group 3)    |
| 23 Jun | 0:05 AM  | S5-5           | 5:05 PM        | R5                                          | Wokingham Stakes           |
|        | 0:40 AM  | S5-6           | 5:40 PM        | R6                                          | Golden Gates Stakes        |
|        | 1:15 AM  | S5-7           | 6:15 PM        | R7                                          | Queen Alexandra Stakes     |