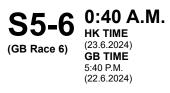

# Post Time

| нк     | Time     | HK<br>Race No. | GB Time        | GB<br>Race No.                              | Race Name                  |
|--------|----------|----------------|----------------|---------------------------------------------|----------------------------|
| 22 Jun | 9:30 PM  | S5-1           | 22 Jun 2:30 PM | R1                                          | Chesham Stakes (Listed)    |
|        | 10:05 PM | S5-2           | 3:05 PM        | R2                                          | Hardwicke Stakes (Group 2) |
|        | 10:45 PM | S5-3           | 3:45 PM        | R3 Queen Elizabeth II Jubilee Stakes (Group |                            |
|        | 11:25 PM | S5-4           | 4:25 PM        | R4                                          | Jersey Stakes (Group 3)    |
| 23 Jun | 0:05 AM  | S5-5           | 5:05 PM        | R5                                          | Wokingham Stakes           |
|        | 0:40 AM  | S5-6           | 5:40 PM        | R6                                          | Golden Gates Stakes        |
|        | 1:15 AM  | S5-7           | 6:15 PM        | R7                                          | Queen Alexandra Stakes     |