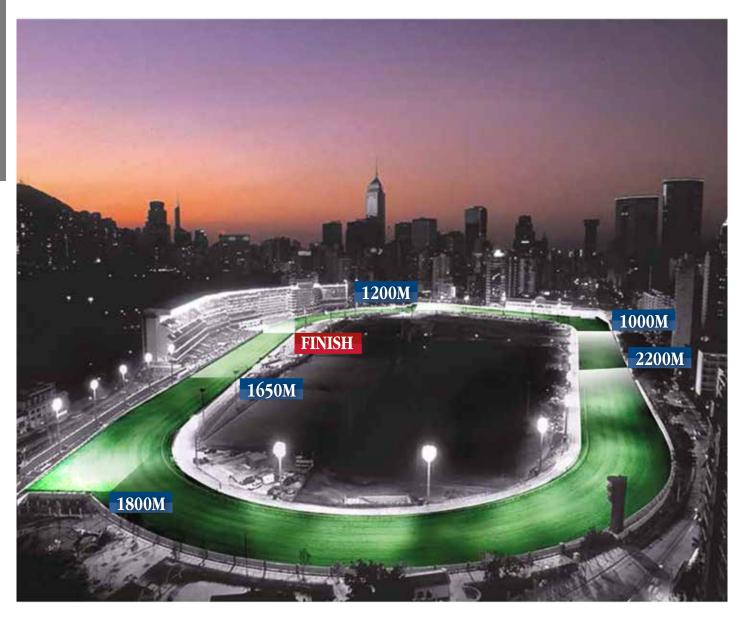

arry advertising or sponsorship material other than as required or approved by the Club.
- 5. The Stewards of the Club reserve the right to postpone or to abandon the races at their discretion or vary the terms & conditions of any race at their absolute discretion.

#### **BANK DETAILS**

| Beneficiary: | THE HONG KONG JOCKEY CLUB             |
|--------------|---------------------------------------|
| Banker:      | HONGKONG & SHANGHAI BANKING CORP. LTD |
|              | 1 QUEEN'S ROAD CENTRAL                |
|              | HONG KONG                             |
| Account no.: | 002-241354-001                        |
| Swift:       | HSBCHKHH                              |
|              |                                       |

# **TERMS & CONDITIONS**

# HAPPY VALLEY RACECOURSE



## SHA TIN RACECOURSE

# SHA TIN RACECOURSE



## **COURSE RECORDS**

51

**COURSE RECORDS** 

|                   |                     | 11               | Trained | Record      |         |                                                                           | David Official |
|-------------------|---------------------|------------------|---------|-------------|---------|---------------------------------------------------------------------------|----------------|
| Distance (Metres) | Course - Surface    | Horse            | in      | Date        | Time    | Related Races for 2018/2019 Season                                        | Race Status    |
| 1000              | Sha Tin - TURF      | Sacred Kingdom   | HK      | 31 Mar 2007 | 0.54.70 | National Day Cup