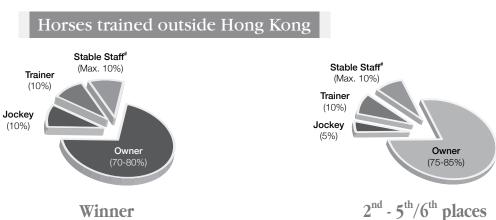

|
|-------------|--------------------------------------------------------|---------------------------------|------------------------------------------------------|
| PRIZE MONEY | To be distributed as f                                 | ollows, plus Trophies to the wi | nning owner, trainer and jockey.                     |
|             | 1st : <b>HK\$10,260,0</b><br>2nd : <b>HK\$3,960,00</b> |                                 | 5th : <b>HK\$594,000</b><br>6th : <b>HK\$360.000</b> |

#### **PRIORITY TO START**

In the event that the race is oversubscribed, priority to start will be determined by the Selection Panel.

The first three placed horses in the Hong Kong Classic Cup will be given priority to start, provided that these horses have been duly entered at time of selection.



Prize money will be paid in HK dollars to the respective owner, trainer and jockey accounts or in another currency upon request, at the Club's prevailing exchange rate at that time. Owners' earnings are tax free in HK; visiting trainers' and jockeys' earnings are subject to HK tax (currently 10%).

<sup>#</sup> Relevant % (max. up to 10%) based on the applicable rules of the home jurisdiction. Payment for overseas Stable Staff will be made to the Trainer for distribution.



HK owner's, trainer's and stables' percentage are subject to The Rules of Racing and Instructions made by the Stewards of the Club

# **PRIZE MONEY DISTRIBUTION**

### **TERMS & CONDITIONS**

#### **ENTRIES (GROUP RACES)**

- 1. There will be no fee for entries in Group races submitted prior to the Entries Closing Da