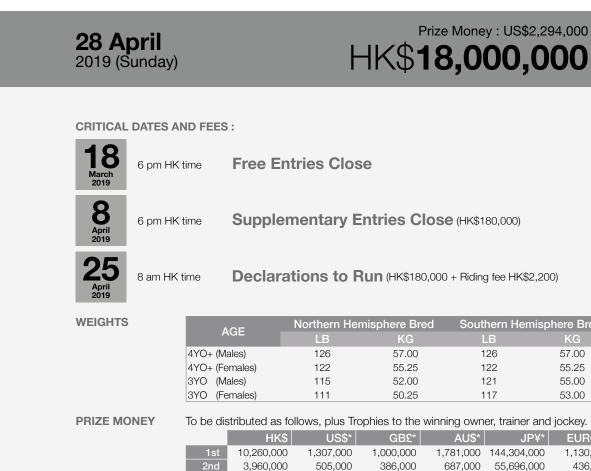

### Prize Money : US\$542,000 HK\$4,250,000

**G2** 

2000m (10f) Turf · 3yo+

Sha Tin Racecourse

| Southern Hen | nisphere Bred |
|--------------|---------------|
| LB           | KG            |
| 128          | 58.00         |
| 124          | 56.25         |
| 113          | 51.25         |
| 109          | 49.50         |

| AGE            | Northern Her | nisphere Bred | Southern Hemisphere Bre |       |
|----------------|--------------|---------------|-------------------------|-------|
| AGE            | LB           | KG            | LB                      | KG    |
| 4YO+ (Males)   | 128          | 58.00         | 128                     | 58.00 |
| 4YO+ (Females) | 124          | 56.25         | 124                     | 56.25 |
| 3YO (Males)    | 127          | 57.50         | 114                     | 51.50 |
| 3YO (Females)  | 123          | 55.75         | 110                     | 49.75 |

Allowance - Horses which have not won a Group 1 race since 19 November 2017 - 5 lb.

| PRIZE MONEY | To be distributed as follows | s, plus Trophies to the winr | e winning owner, trainer and jockey. |  |
|-------------|------------------------------|------------------------------|--------------------------------------|--|
|             | 1st : <b>HK\$2,422,500</b>   | 3rd : HK\$488,750            | 5th : HK\$148,750                    |  |
|             | 2nd : <b>HK\$935,000</b>     | 4th : <b>HK\$255,000</b>     |                                      |  |

#### PRIORITY TO START

In the event that the race is oversubscribed, priority to start will be determined by the Selection Panel.

| <b>18 N</b><br>2018 (S | ovembe<br><sup>sunday)</sup> | r HK\$ <b>4</b> ,2                     |
|------------------------|------------------------------|----------------------------------------|
| CRITICAL               | DATES AND FEE                | s :                                    |
| 22                     | 6 pm HK time                 | Free Entries Close for overseas horses |