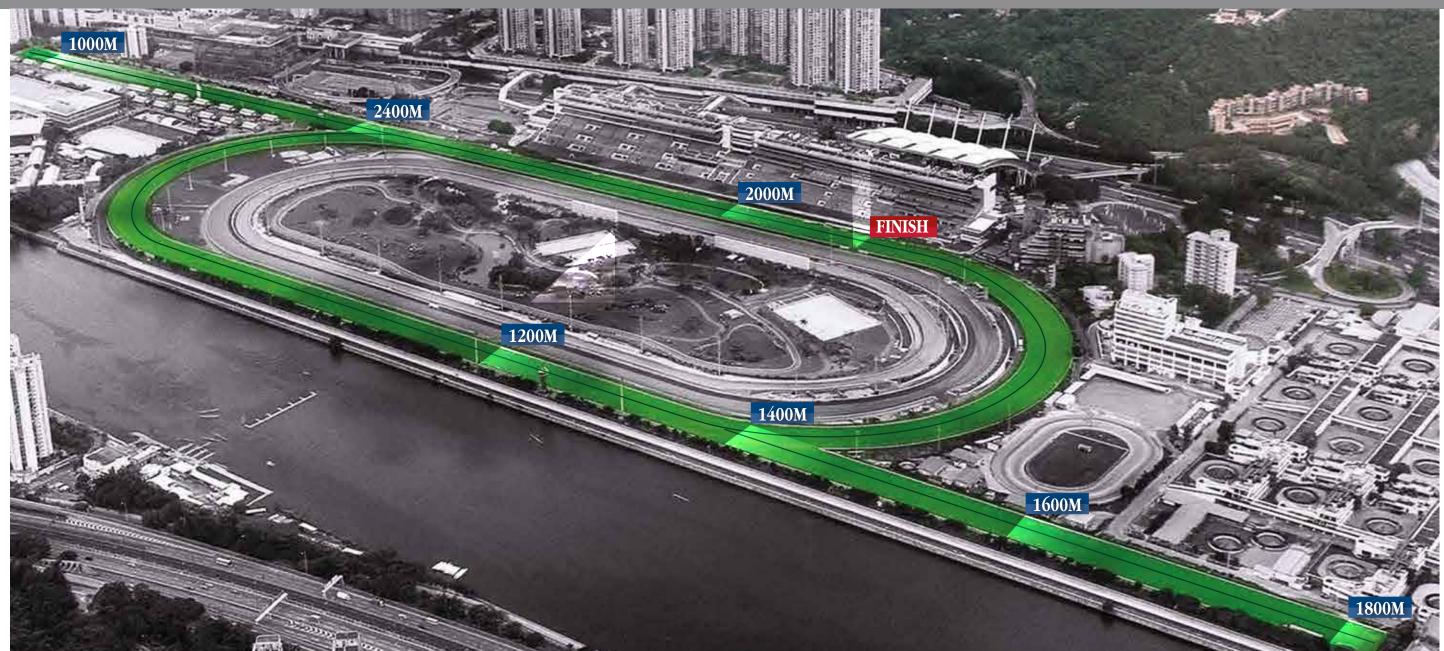

than as required or approved by the Club.
- 5. The Stewards of the Club reserve the right to postpone or to abandon the races at their discretion or vary the terms & conditions of any race at their absolute discretion.

#### **BANK DETAILS**

| Beneficiary: | THE HONG KONG JOCKEY CLUB             |
|--------------|---------------------------------------|
| Banker:      | HONGKONG & SHANGHAI BANKING CORP. LTD |
|              | 1 QUEEN'S ROAD CENTRAL                |
|              | HONG KONG                             |
| Account no.: | 002-241354-001                        |
| Swift:       | HSBCHKHH                              |
|              |                                       |

# **TERMS & CONDITIONS**

# HAPPY VALLEY RACECOURSE



## SHA TIN RACECOURSE

# SHA TIN RACECOURSE



## **COURSE RECORDS**

51

**COURSE RECORDS** 

|                   |                     | 11               | Trained | Record      |         |                                                                           | David Official |
|-------------------|---------------------|------------------|---------|-------------|---------|---------------------------------------------------------------------------|----------------|
| Distance (Metres) | Course - Surface    | Horse            | in      | Date        | Time    | Related Races for 2018/2019 Season                                        | Race Status    |
| 1000              | Sha Tin - TURF      | Sacred Kingdom   | HK      | 31 Mar 2007 | 0.54.70 | National Day Cup                                                          | G3