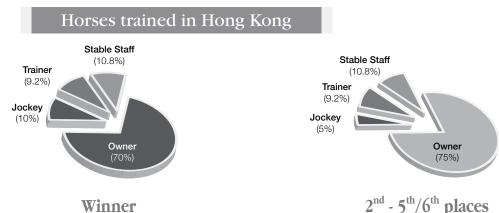

HK\$360.000</b> |

#### **PRIORITY TO START**

In the event that the race is oversubscribed, priority to start will be determined by the Selection Panel.

The first three placed horses in the Hong Kong Classic Cup will be given priority to start, provided that these horses have been duly entered at time of selection.



Prize money will be paid in HK dollars to the respective owner, trainer and jockey accounts or in another currency upon request, at the Club's prevailing exchange rate at that time. Owners' earnings are tax free in HK; visiting trainers' and jockeys' earnings are subject to HK tax (currently 10%).

<sup>#</sup> Relevant % (max. up to 10%) based on the applicable rules of the home jurisdiction. Payment for overseas Stable Staff will be made to the Trainer for distribution.



HK owner's, trainer's and stables' percentage are subject to The Rules of Racing and Instructions made by the Stewards of the Club

# **PRIZE MONEY DISTRIBUTION**

### **TERMS & CONDITIONS**

#### **ENTRIES (GROUP RACES)**

- 1. There will be no fee for entries in Group races submitted prior to the Entries Closing Dates specified on pages 6 & 7.
- 2. Overseas entries should be lodged as stipulated on the entry form and will be accepted only by fax or post or through an e-form available at: www.hkjc.com

#### SUPPLEMENTARY ENTRIES

- 1. Supplementary entries ONLY apply to G1 races for horses which were not previously entered. Please refer to the conditions of each race for details.
- 2. A horse may not be supplemented into more than one race at any race meeting.
- 3. A supplementary entry