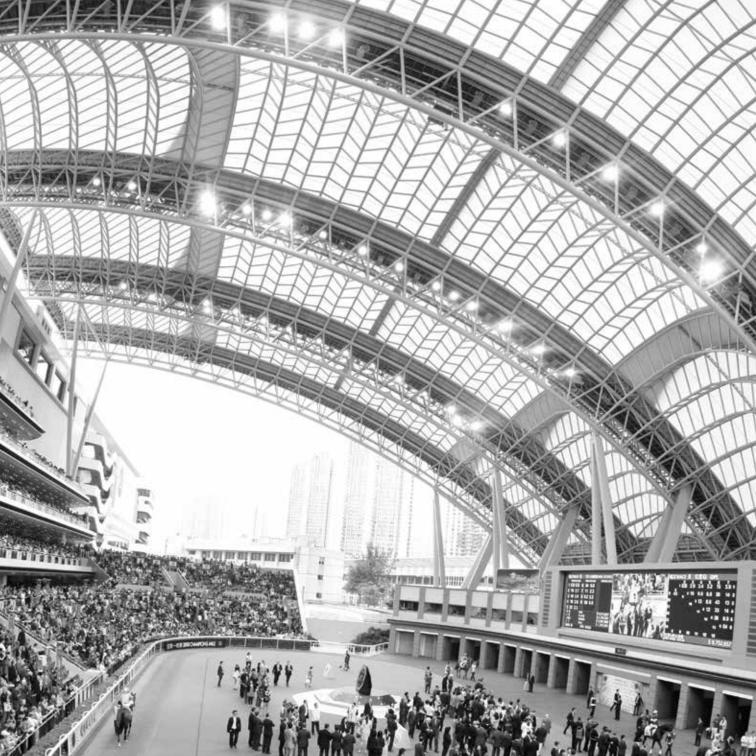

# HONG KONG PATTERN BOOK 2018-2019

www.hkjc.com

The Hong Kong Jockey Club RIDING HIGH TOGETHER

It is a pleasure to share with you the many opportunities within the Hong Kong Pattern Book for our 2018/19 racing season. Hong Kong is one of the great horseracing destinations, offering lucrative international competition on a proven world class stage.

The inaugural Champions Day on the last Sunday of April, 2018 was introduced as a second major international Group 1 showcase occasion at Sha Tin and it proved to be an unequivocal success. The event, one of Asia's richest race days, will once again offer a fantastic afternoon of sport featuring three Group 1 races. The Queen Elizabeth II Cup (2000m) has a track record of attracting top-class overseas competitors and carries a purse of HK\$24 million; likewise the Champions Mile (1600m), worth HK\$18 million, and the Chairman's Sprint Prize (1200m), with a prize fund of HK\$16 million. The alignment of those three races on one day and the excellent incentives offered make Champions Day one of the world's must-attend race meetings.