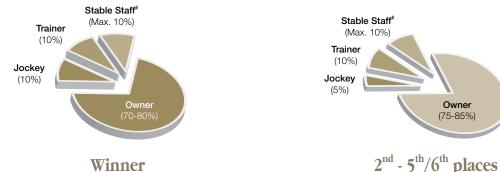

y the selection panel)

9 March

10 am HK time 3rd Stage Entries Close (HK\$200,000 non-refundable)

8 am HK time **Declarations to Run** (Riding fee HK\$2,200)

**WEIGHTS** 

Colts and Geldings 126 lb 122 lb

**PRIZE MONEY** 

To be distributed as follows, plus Trophies to the winning owner, trainer and jockey.

1st: HK\$11.400.000 5th: **HK\$660.000** 3rd: **HK\$2.000.000** 6th: HK\$400,000 2nd: HK\$4,400,000 4th: **HK\$1,140,000** 

### PRIORITY TO START

In the event that the race is oversubscribed, priority to start will be determined by the Selection Panel.

The first three placed horses in the Hong Kong Classic Cup will be given priority to start, provided that these horses have been duly entered at time of selection.

# PRIZE MONEY DISTRIBUTION

# Horses trained outside Hong Kong



Prize money will be paid in HK dollars to the respective owner, trainer and jockey accounts or in another currency upon request, at the Club's prevailing exchange rate at that time. Owners' earnings are tax free in HK; visiting trainers' and jockeys' earnings are subject to HK tax (currently 10%).

Falevant % (max. up to 10%) based on the applicable rules of the home jurisdiction. Payment for overseas Stable Staff will be made to the Trainer for distribution

# Horses trained in Hong Kong



HK owner's, trainer's and stables' percentage are subject to The Rules of Racing and Instructions made by the Stewards of the Club

# TERMS & CONDITIONS

# **TERMS & CONDITIONS**

TERMS & CONDITIONS

# **ENTRIES (GROUP RACES)**

- 1. There will be no fee for entries in Group races submitted prior to