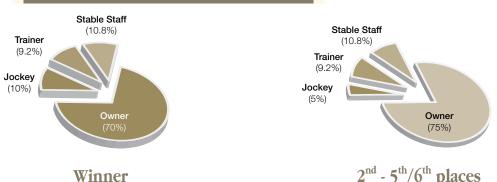

subscribed, priority to start will be determined by the Selection Panel.

The first three placed horses in the Hong Kong Classic Cup will be given priority to start, provided that these horses have been duly entered at time of selection.

# PRIZE MONEY DISTRIBUTION

# Horses trained outside Hong Kong



Prize money will be paid in HK dollars to the respective owner, trainer and jockey accounts or in another currency upon request, at the Club's prevailing exchange rate at that time. Owners' earnings are tax free in HK; visiting trainers' and jockeys' earnings are subject to HK tax (currently 10%).

Falevant % (max. up to 10%) based on the applicable rules of the home jurisdiction. Payment for overseas Stable Staff will be made to the Trainer for distribution

# Horses trained in Hong Kong



HK owner's, trainer's and stables' percentage are subject to The Rules of Racing and Instructions made by the Stewards of the Club

# TERMS & CONDITIONS

# **TERMS & CONDITIONS**

TERMS & CONDITIONS

# **ENTRIES (GROUP RACES)**

- 1. There will be no fee for entries in Group races submitted prior to the Entries Closing Dates specified on pages 6 & 7.
- 2. Overseas entries should be lodged as stipulated on the entry form and will be accepted only by fax or post or through an e-form available at: www.hkjc.com

# **SUPPLEMENTARY ENTRIES**

- 1. Supplementary entries ONLY apply to G1 races for horses which were not previously entered. Please refer to the conditions of each race for details.
- 2. A horse may not be supplemented into more than one race at any race meeting.
- 3. A supplementary